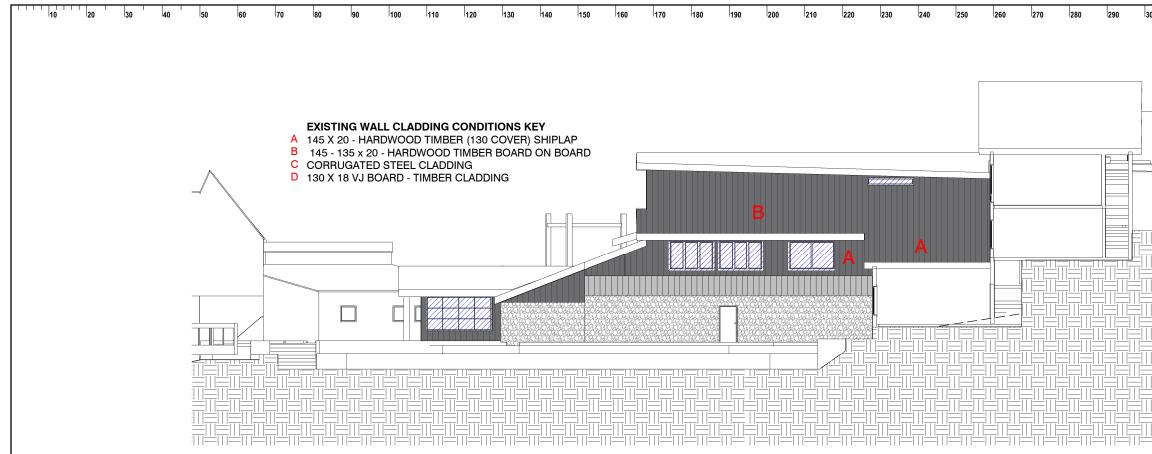

300mm at A3

 REPLACE EXISTING HARDWOOD CLADDING WITH
 NEW COLORBOND V25 PROFILE METAL CLADDING - MATERIALITY AND COMPLIANCE TO BE ENSURED PRIOR TO CONSTRUCTION CERTIFICATE.
 EXTERNAL PAINT FINISH TO MATCH EXISTING BASALT COLOUR.

EXISTING WINDOWS LOCATED IN CLADDING
WINDOW TO BE REPLACED IF LOCATED WITHIN PROPOSED NEW CLADDING