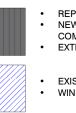

300mm at A3

 REPLACE EXISTING HARDWOOD CLADDING WITH
 NEW COLORBOND V25 PROFILE METAL CLADDING - MATERIALITY AND COMPLIANCE TO BE ENSURED PRIOR TO CONSTRUCTION CERTIFICATE.
 EXTERNAL PAINT FINISH TO MATCH EXISTING BASALT COLOUR.